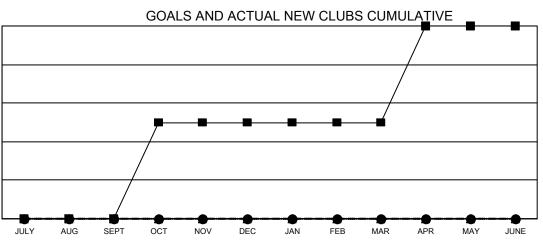

## GAT MONTHLY MEMBERSHIP PROGRESS REPORT Results as of: 10/31/2022

Multiple District 30

LOCATION: MISSISSIPPI

| Clubs         |               |             |               | Members               |                           |                         |                                                    |  |
|---------------|---------------|-------------|---------------|-----------------------|---------------------------|-------------------------|----------------------------------------------------|--|
|               | RESULTS FOR   | R 2022-2023 |               | RESULTS FOR 2022-2023 |                           |                         |                                                    |  |
| QUARTER       | NEW CLUB GOAL | NEW CLUBS   | DROPPED CLUBS | QUARTER               | MEMBER GROWTH NET<br>GOAL | MEMBER GROWTH<br>ACTUAL | DROPPED<br>MEMBERS ACTUAL<br>(including transfers) |  |
| JULY/AUG/SEPT | г 0           | 0           | 0             | JULY/AUG/SE           | PT 39                     | 35                      | 50                                                 |  |
| OCT/NOV/DEC   | 1             | 0           | 0             | OCT/NOV/DE            | C 39                      | 21                      | 23                                                 |  |
| JAN/FEB/MAR   | 0             | 0           | 0             | JAN/FEB/MAR           | 36                        | 0                       | 0                                                  |  |
| APR/MAY/JUNE  | 1             | 0           | 0             | APR/MAY/JUN           | NE 54                     | 0                       | 0                                                  |  |