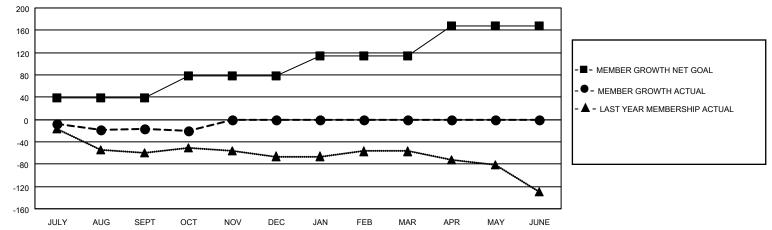

## GAT MONTHLY MEMBERSHIP PROGRESS REPORT Results as of: 10/31/2022

Multiple District 30

LOCATION: MISSISSIPPI

| Clubs         |               |             |               | Members               |                           |                         |                                                    |  |
|---------------|---------------|-------------|---------------|-----------------------|---------------------------|-------------------------|----------------------------------------------------|--|
|               | RESULTS FOR   | R 2022-2023 |               | RESULTS FOR 2022-2023 |                           |                         |                                                    |  |
| QUARTER       | NEW CLUB GOAL | NEW CLUBS   | DROPPED CLUBS | QUARTER               | MEMBER GROWTH NET<br>GOAL | MEMBER GROWTH<br>ACTUAL | DROPPED<br>MEMBERS ACTUAL<br>(including transfers) |  |
| JULY/AUG/SEPT | г 0           | 0           | 0             | JULY/AUG/SE           | PT 39                     | 35                      | 50                                                 |  |
| OCT/NOV/DEC   | 1             | 0           | 0             | OCT/NOV/DE            | C 39                      | 21                      | 23                                                 |  |
| JAN/FEB/MAR   | 0             | 0           | 0             | JAN/FEB/MAR           | 36                        | 0                       | 0                                                  |  |
| APR/MAY/JUNE  | 1             | 0           | 0             | APR/MAY/JUN           | NE 54                     | 0                       | 0                                                  |  |